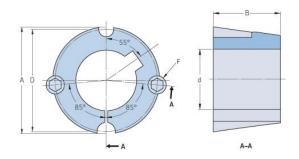

## PHF TB1610X0.75

| Bushing no.               | TB1610         |
|---------------------------|----------------|
| d = Bore diameter<br>(mm) | 19             |
| Bore diameter (in)        | 0.75           |
| Keyway width<br>(mm)      | 4.8            |
| Keyway width (in)         | 0.19           |
| Keyway depth<br>(mm)      | 2.4            |
| Keyway depth (in)         | 0.09           |
| A (mm)                    | 57.2           |
| A (in)                    | 2.25           |
| B (mm)                    | 25.4           |
| B (in)                    | 1              |
| D (mm)                    | 54             |
| D (in)                    | 2.13           |
| E (mm)                    | -              |
| E (in)                    | -              |
| F (mm)                    | 9.525 x 15.875 |
| F (in)                    | -              |
| Weight (kg)               | 0.37           |
| Weight (lbs)              | 0.82           |